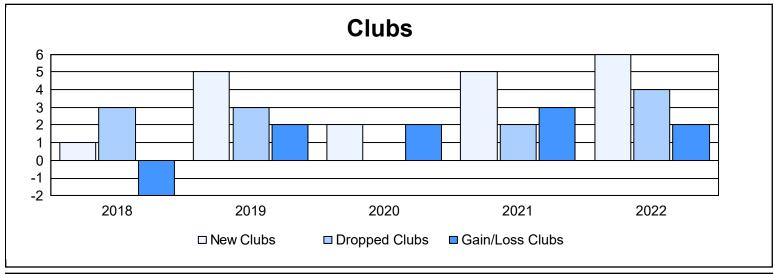

District 301 C

As of June 2022 Cumulative

| Year      | New<br>Clubs | Dropped<br>Clubs | Gain/<br>Loss<br>Clubs | New<br>Members | Charter<br>Members | Reinstate<br>Members | Transfer<br>Members | Total<br>Member<br>Added | Total<br>Members<br>Dropped | Gain/<br>Loss<br>Members |
|-----------|--------------|------------------|------------------------|----------------|--------------------|----------------------|---------------------|--------------------------|-----------------------------|--------------------------|
| 2017-2018 | 1            | 3                | -2                     | 259            | 95                 | 23                   | 1                   | 378                      | 245                         | 133                      |
| 2018-2019 | 5            | 3                | 2                      | 125            | 134                | 10                   | 1                   | 270                      | 260                         | 10                       |
| 2019-2020 | 2            | 0                | 2                      | 172            | 68                 | 131                  | 3                   | 374                      | 337                         | 37                       |
| 2020-2021 | 5            | 2                | 3                      | 281            | 195                | 39                   | 0                   | 515                      | 393                         | 122                      |
| 2021-2022 | 6            | 4                | 2                      | 327            | 216                | 28                   | 0                   | 571                      | 373                         | 198                      |
| Average   | 4            | 2                | 1                      | 233            | 142                | 46                   | 1                   | 422                      | 322                         | 100                      |