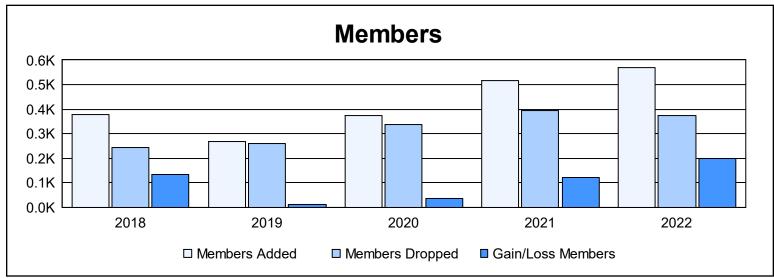

District 301 C

As of June 2022 Cumulative

| Year      | New<br>Clubs | Dropped<br>Clubs | Gain/<br>Loss<br>Clubs | New<br>Members | Charter<br>Members | Reinstate<br>Members | Transfer<br>Members | Total<br>Member<br>Added | Total<br>Members<br>Dropped | Gain/<br>Loss<br>Members |
|-----------|--------------|------------------|------------------------|----------------|--------------------|----------------------|---------------------|--------------------------|-----------------------------|--------------------------|
| 2017-2018 | 1            | 3                | -2                     | 259            | 95                 | 23                   | 1                   | 378                      | 245                         | 133                      |
| 2018-2019 | 5            | 3                | 2                      | 125            | 134                | 10                   | 1                   | 270                      | 260                         | 10                       |
| 2019-2020 | 2            | 0                | 2                      | 172            | 68                 | 131                  | 3                   | 374                      | 337                         | 37                       |
| 2020-2021 | 5            | 2                | 3                      | 281            | 195                | 39                   | 0                   | 515                      | 393                         | 122                      |
| 2021-2022 | 6            | 4                | 2                      | 327            | 216                | 28                   | 0                   | 571                      | 373                         | 198                      |
| Average   | 4            | 2                | 1                      | 233            | 142                | 46                   | 1                   | 422                      | 322                         | 100                      |